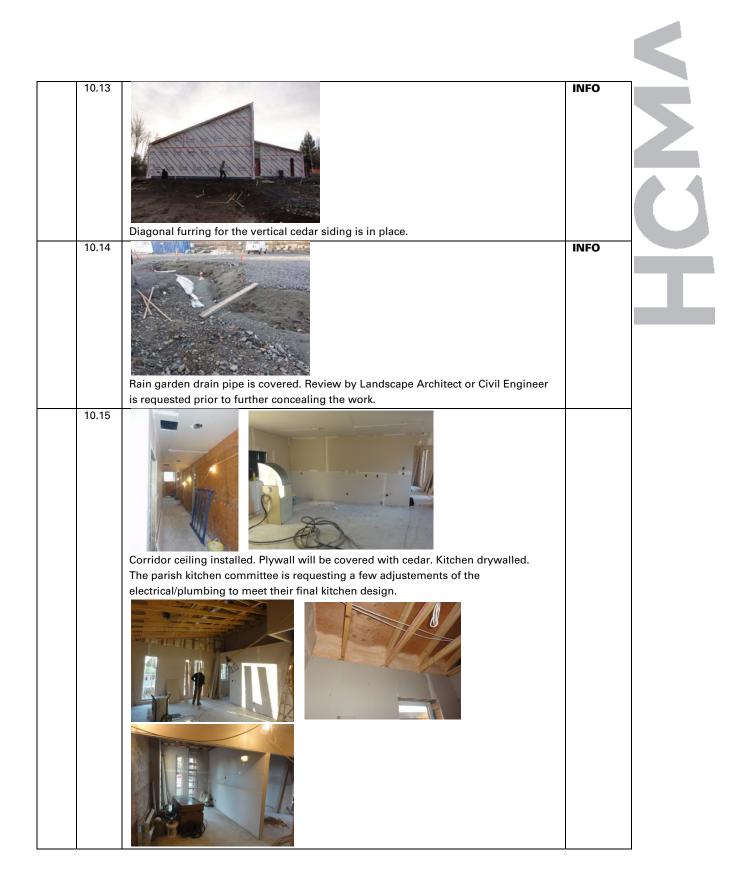

|      | 10.0  |                                                                                                                                                                                                                                    | 19/50         |  |
|------|-------|------------------------------------------------------------------------------------------------------------------------------------------------------------------------------------------------------------------------------------|---------------|--|
|      | 10.9  |                                                                                                                                                                                                                                    | INFO          |  |
|      |       | Installation of these Sturdi Mount frames for the wall penetrations like, lights, receptacles and hose bibs was discussed during the site meeting. Perma will follow                                                               |               |  |
|      |       | up on cost implications                                                                                                                                                                                                            |               |  |
| 9.11 |       | Fire rated assembly around the library and mechanical room will require the type X drywall continous to the installed fire dampers. The installed mechanical ducts might have to be removed to achieve this requirement.           | INFO<br>PERMA |  |
|      | 10.10 | Update: The mechanical fire dampers are not installed according to the required detail. The fire rated assembly has to be wrapped around the opening prior to the installation of the damper. See separate mech. site report.      | PERMA         |  |
|      | 10.11 | The mech. duct has to be higher as per the documents to maintain the required clearances. See sep. mech. site report                                                                                                               | PERMA         |  |
|      | 10.12 | The metal roof assembly has to be extended to the curtain wall mullion. The VB has                                                                                                                                                 | INFO<br>PERMA |  |
|      |       | to be tied back to the mullion as well. According to the detail provided in the doc.<br>The gutter flashing has to extend to the curtain wall beyond the steel bump-out and<br>covered with a counter flashing to drain the water. |               |  |

|       |                                                                                                        |      | < |
|-------|--------------------------------------------------------------------------------------------------------|------|---|
|       | Drywall boarding in progress. Spray foam transitions to roof trussed installed.                        |      |   |
| 10.16 |                                                                                                        | INFO |   |
|       | Ceiling in nave/hall boarded up and ready for taping/mudd.                                             |      | _ |
| 10.17 | V-column at the main entrances to the nave is completed and ready for the cedar and door installation. | INFO |   |
|       |                                                                                                        |      | - |
|       | End of Site Report Number 10                                                                           |      |   |